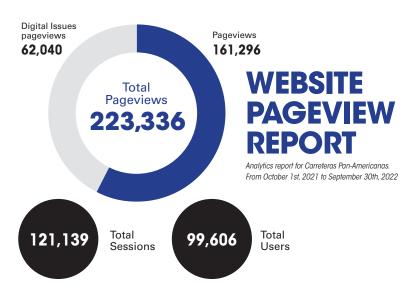

## DIGITAL ISSU

All magazines are published digitally on www.Carreteras-PA.com and ads are linked to individual company websites giving subscribers immediate access to the advertiser's homepage via our user-friendly and searchable flip-book application.

Total digital issue pageview: 62,040

\*Publisher's own data.

04