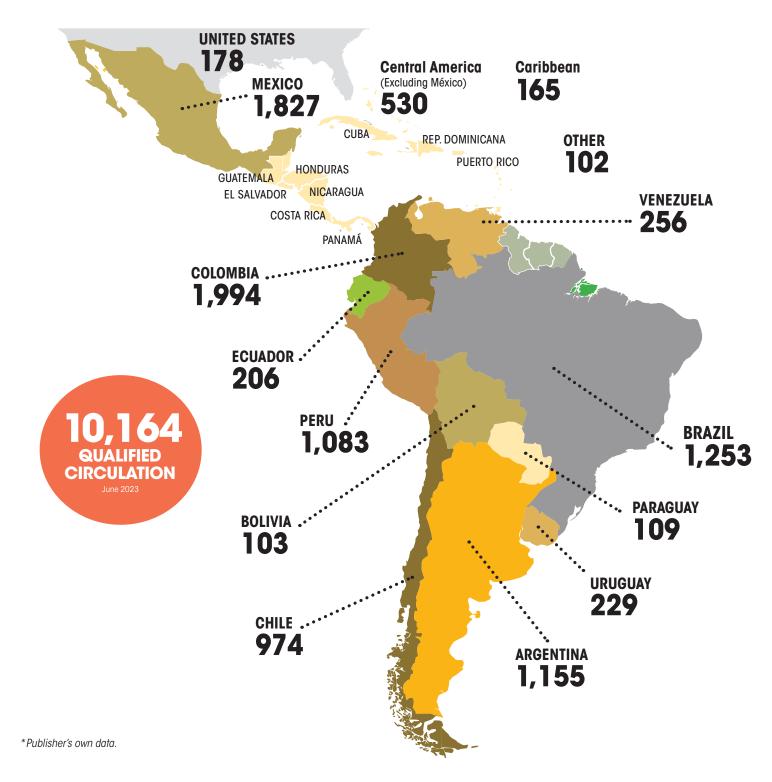

## **CIRCULATION BY COUNTRY**

Carreteras Pan-Americanas is a Spanish language dedicated road construction and infrastructure maintenance publication serving Latin America providing advertisers exposure in digital versions.