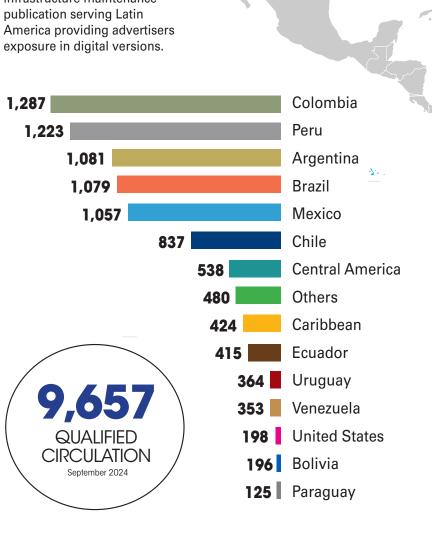

# CIRCULATION BY COUNTRY\*

Carreteras Pan-Americanas is a Spanish language dedicated road construction and infrastructure maintenance publication serving Latin America providing advertisers exposure in digital versions.

<sup>\*</sup>Publisher's own data.

DIGITAL | PRINT
WEBSITE | eNEWSLETTERS