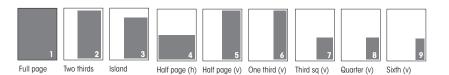

| OPTION                      | DESCRIPTION                                                                        | FILE FORMAT              | AD DIMENSIONS INCHES (width x depth)                                               | AD DIMENSIONS CM (width x depth)                                                                       |
|-----------------------------|------------------------------------------------------------------------------------|--------------------------|------------------------------------------------------------------------------------|--------------------------------------------------------------------------------------------------------|
| ADVERTISMENT SPECIFICATIONS |                                                                                    |                          |                                                                                    |                                                                                                        |
| 1                           | Double page spread (DPS)                                                           | V1.3, PDF/X-1a:2001      | Double page spread (DPS) adverts should be supplied as two separate full page PDFs |                                                                                                        |
| 2                           | Half page spread: Please<br>supply a half page spread<br>as 2 separate half pages. | V1.3, PDF/X-1a:2001      | Bleed: 17 x 5.75<br>Trim: 16.75 x 5.5<br>Type Area: 15.94 x 4.69                   | Bleed: 43.145 x 14.57<br>Trim: 42.545 x 13.97<br>Type Area: 40.545 x 11.97                             |
| 3                           | Full page                                                                          | V1.3, PDF/X-1a:2001      | Bleed: 8.5 x 11<br>Trim: 8.25 x 10.75<br>Type Area: 7.7 x 10.5                     | Bleed: 21.59 x 27.94<br>Trim: 20.955 x 27.305<br>Type Area: 19.685 x 26.67                             |
| 4                           | Two thirds (Vertical)                                                              | V1.3, PDF/X-1a:2001      | Trim: 4.7 x 9.75                                                                   | Trim: 11.938 x 24.765                                                                                  |
| 5                           | Island                                                                             | V1.3, PDF/X-1a:2001      | Trim: 4.7 x 6.75                                                                   | Trim: 11.938 x 17.145                                                                                  |
| 6                           | Half page (Horizontal)                                                             | V1.3, PDF/X-1a:2001      | Trim: 7.15 x 4.75                                                                  | Trim: 18.161 x 12.065                                                                                  |
| 7                           | Half page (Vertical)                                                               | V1.3, PDF/X-1a:2001      | Trim: 3.5 x 9.75                                                                   | Trim: 8.89 x 24.765                                                                                    |
| 8                           | One third (Vertical)                                                               | V1.3, PDF/X-1a:2001      | Trim: 2.25 x 9.75                                                                  | Trim: 5.715 x 24.765                                                                                   |
| 9                           | One third (Square)                                                                 | V1.3, PDF/X-1a:2001      | Trim: 4.7 x 4.75                                                                   | Trim: 11.938 x 12.065                                                                                  |
| 10                          | Quarter page                                                                       | V1.3, PDF/X-1a:2001      | Trim: 3.48 x 4.75                                                                  | Trim: 8.8392 x 12.065                                                                                  |
| 11                          | One sixth                                                                          | V1.3, PDF/X-1a:2001      | Trim: 2.25 x 4.75                                                                  | Trim: 5.715 x 12.065                                                                                   |
| WEB BAN                     | NERS                                                                               |                          | DESKTOP SIZE (width x depth)                                                       | RESPONSIVE SIZE (width x depth)                                                                        |
| Α                           |                                                                                    | Jpg / PNG / GIF / HTML 5 | 728 x 90 pixels                                                                    | 320 x 100 pixels                                                                                       |
| В                           |                                                                                    | Jpg / PNG / GIF / HTML 5 | 728 x 90 pixels                                                                    | 320 x 100 pixels                                                                                       |
| С                           |                                                                                    | Jpg / PNG / GIF / HTML 5 | 728 x 210 pixels                                                                   | 320 x 210 pixels                                                                                       |
| D                           |                                                                                    | Jpg / PNG / GIF / HTML 5 | 300 x 250 pixels                                                                   | 200 x 200 pixels                                                                                       |
| E                           |                                                                                    | Jpg / PNG / GIF / HTML 5 | 300 x 600 pixels                                                                   | 200 x 400 pixels                                                                                       |
| F                           |                                                                                    | Jpg / PNG / GIF / HTML 5 | 300 x 250 pixels                                                                   | 200 x 200 pixels                                                                                       |
| Feature                     |                                                                                    | Jpg / PNG / GIF / HTML 5 | 728 x 90 pixels                                                                    | 320 x 100 pixels                                                                                       |
| enewsletter banners         |                                                                                    |                          | *Our recommended file types are Gif Animated                                       |                                                                                                        |
| Α                           | Horizontal                                                                         | Jpg / PNG / GIF / HTML 5 | 728 x 90 pixels                                                                    | or static JPG/PNG and HTML5 with a maximum                                                             |
| В                           | Vertical skyscraper                                                                | Jpg / PNG / GIF / HTML 5 | 160 x 600 pixels                                                                   | of 15 file requests for initial file load to ensure as little adverse effect on page load performance. |
| С                           | Button                                                                             | Jpg / PNG / GIF / HTML 5 | 160 x 150 pixels                                                                   | Please see the iab guidelines. File size must not                                                      |
| D                           | Button                                                                             | Jpg / PNG / GIF / HTML 5 | 160 x 150 pixels                                                                   | exceed a maximum file size of 200kb.                                                                   |