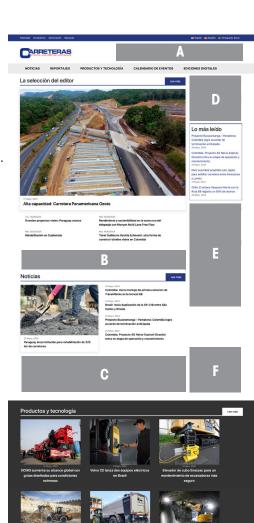

**Carreteras-PA.com** is a fully- functional responsive website that will allow our content and your marketing to be delivered in the optimum way to the readers.

All sizes are width x height in pixels

| Position | Desktop size | Responsive size | 1x      | 6x      | 12x     |
|----------|--------------|-----------------|---------|---------|---------|
| A        | 728 x 90     | 320 x 100       | \$1,540 | \$1,430 | \$1,210 |
| В        | 728 x 90     | 320 x 100       | \$1,210 | \$1,100 | \$880   |
| C        | 728 x 210    | 320 x 210       | \$1,540 | \$1,430 | \$1,210 |
| D        | 300 x 250    | 200 x 200       | \$1,150 | \$1,067 | \$880   |
| E        | 300 x 600    | 200 x 400       | \$1,540 | \$1,430 | \$1,210 |
| F*       | 300 x 250    | 200 x 200       | \$715   | \$655   | \$550   |
| Feature* | 728 x 90     | 320 x 100       | \$715   | \$655   | \$550   |

\* All banners except **F** (Home Page) and **Features** are run of site on all editorial pages. (Maximum 3 companies per position).